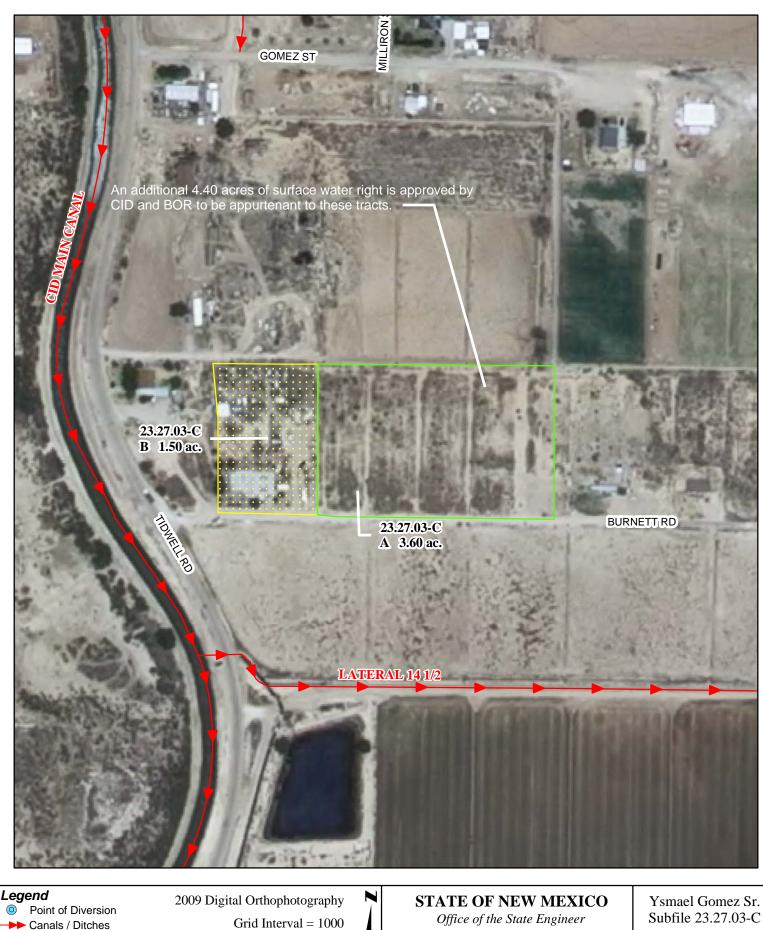

## f. Location and Amount of Irrigated Acreage:

Section 03, Township 23S, Range 27E, N.M.P.M.

Pt. NW<sup>1</sup>/<sub>4</sub>

3.60 acres

Total: 3.60 acres

As shown on the attached revised Hydrographic Survey Map for Subfile No. 23.27.03-C, and the CID Section Hydrographic Survey Map Sheet No. 8 (1999-2011), included in Part F of this Appendix, representing the Court record as of the date of the filing of this Decree.

#### f. Location and Amount of No Right Acreage:

Section 03, Township 23S, Range 27E, N.M.P.M.

Pt. NW1/4

1.50 acres

Total: 1.50 acres (No Right)

As shown on the attached revised Hydrographic Survey Map for Subfile No. 23.27.03-C, and the CID Section Hydrographic Survey Map Sheet No. 8 (1999-2011), included in Part F of this Appendix, representing the Court record as of the date of the filing of this Decree.

## f. Location and Amount of Irrigated Acreage:

Section 03, Township 23S, Range 27E, N.M.P.M.

Pt. NW1/4

4.40 acres

Total: 4.40 acres (Stacked)

As shown on the attached revised Hydrographic Survey Map for Subfile No. 23.27.03-C, and the CID Section Hydrographic Survey Map Sheet No. 8 (1999-2011), included in Part F of this Appendix, representing the Court record as of the date of the filing of this Decree.